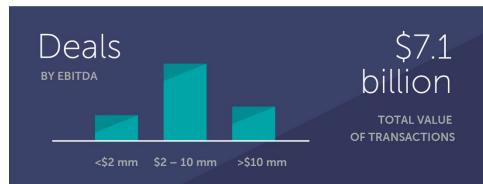

2022 Q3 review

7,500+

397

TOTAL NUMBER OF DEALS

Buy Side 54%

Serving more than 200,000 clients

WE ARE PART OF A